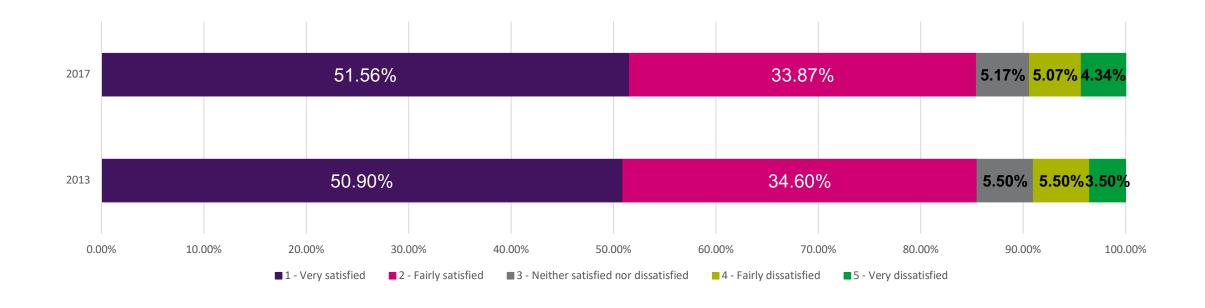

im Young Head of Business Improvement





#### Star Survey 2017

- Census
- June & July 2017
- Rental 1312 responses (37% response rate)
- Leaseholders 54 responses (29% response rate)
- Shared Owners 60 responses (38% response rate)
- Rental Survey ±3% margin of error





#### **Overall Satisfaction 2017**





# Bdht Social & Affordable Rental Overall Satisfaction 2017





#### **Overall Satisfaction 2017**





#### **Overall Satisfaction 2017**





### Quality of Home 2017

Top Quartile = 89.40%
Bdht = Third Quartile



■ Summary: Satisfied



#### Quality of Home 2017





#### Repairs & Maintenance 2017

Top





#### Repairs & Maintenance 2017





# Neighbourhoods as a place to live 2017

Top Quartile = 91.70% Bdht= Third Quartile





# Neighbourhoods as a place to live 2017





#### Changes in Neighbourhoods 2017





# Taking Views into Account 2017





### Taking Views into Account 2017





## Keeping Informed 2017





## Keeping Informed 2017





#### Helpfulness of Staff 2017







#### Helpfulness of Staff 2017







### Rent as Value for Money 2017





#### Rent as Value for Money 2017







#### Net Promoter Score 2017







#### Net Promoter Score 2017

|     | All  | GN   | Sheltered |
|-----|------|------|-----------|
| NPS | 37   | 34   | 43        |
|     |      |      |           |
|     | 2012 | 2013 | 2017      |
| NPS | 19   | 26   | 37        |