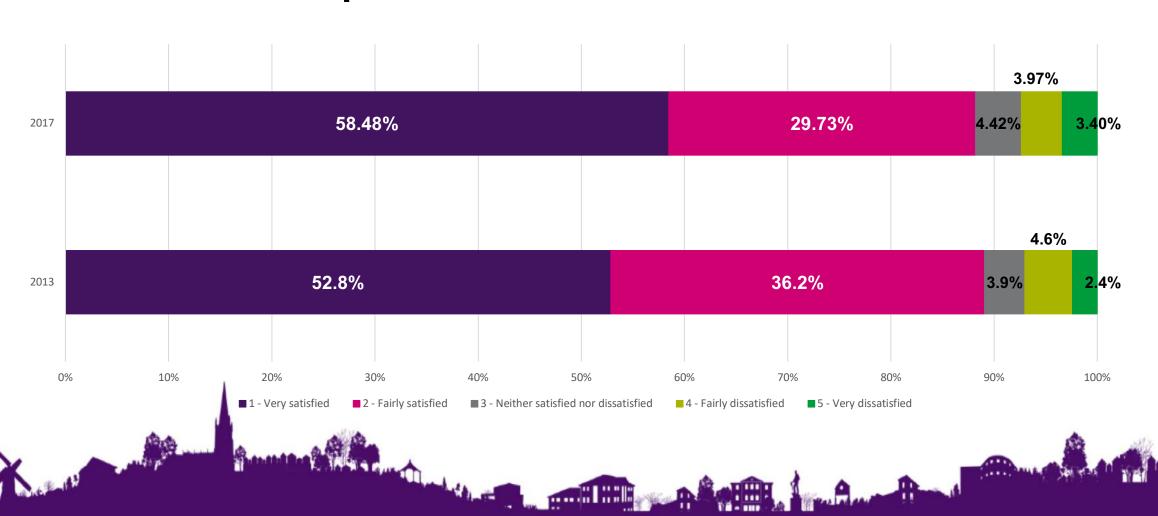

# Star Survey 2017

Board 4<sup>th</sup> December 2017 Tim Young Head of Business Improvement





#### Star Survey 2017

- Census
- June & July 2017
- Rental 1312 responses (37% response rate)
- Leaseholders 54 responses (29% response rate)
- Shared Owners 60 responses (38% response rate)
- Rental Survey ±3% margin of error





#### **Overall Satisfaction 2017**





# Bdht Social & Affordable Rental Overall Satisfaction 2017





#### **Overall Satisfaction 2017**





#### **Overall Satisfaction 2017**





### Quality of Home 2017

Top Quartile = 89.40%
Bdht = Third Quartile



■ Summary: Satisfied



#### Quality of Home 2017





#### Repairs & Maintenance 2017

Top





#### Repairs & Maintenance 2017





# Neighbourhoods as a place to live 2017

Top Quartile = 91.70% Bdht= Third Quartile





# Neighbourhoods as a place to live 2017





#### Changes in Neighbourhoods 2017





# Taking Views into Account 2017





### Taking Views into Account 2017





## Keeping Informed 2017





## Keeping Informed 2017





#### Helpfulness of Staff 2017







#### Helpfulness of Staff 2017







### Rent as Value for Money 2017





#### Rent as Value for Money 2017







#### Net Promoter Score 2017







#### Net Promoter Score 2017

|     | All  | GN   | Sheltered |
|-----|------|------|-----------|
| NPS | 37   | 34   | 43        |
|     |      |      |           |
|     | 2012 | 2013 | 2017      |
| NPS | 19   | 26   | 37        |