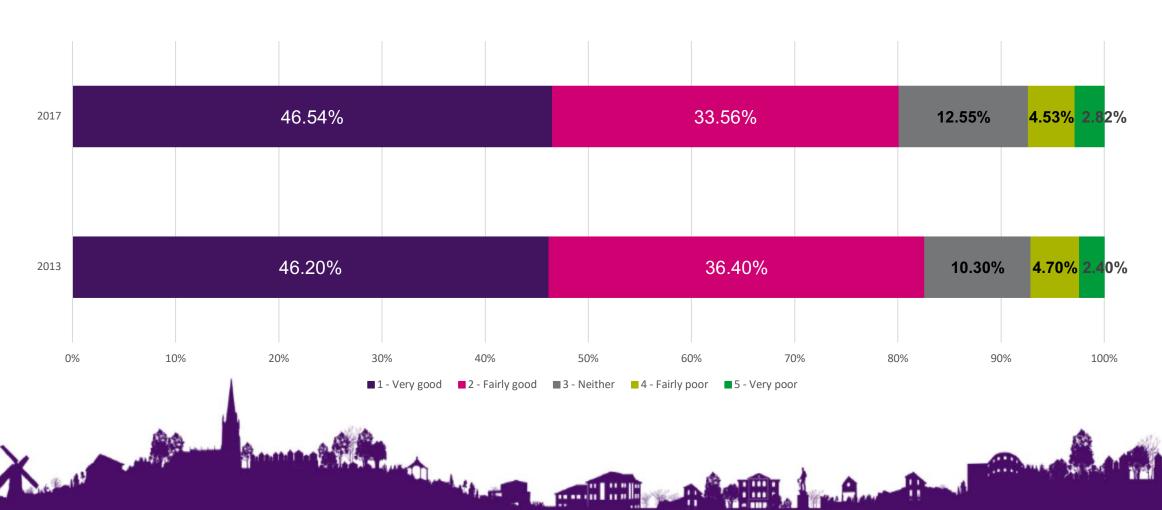

# Neighbourhoods as a place to live 2017

Top Quartile = 91.70% Bdht= Third Quartile

# Neighbourhoods as a place to live 2017