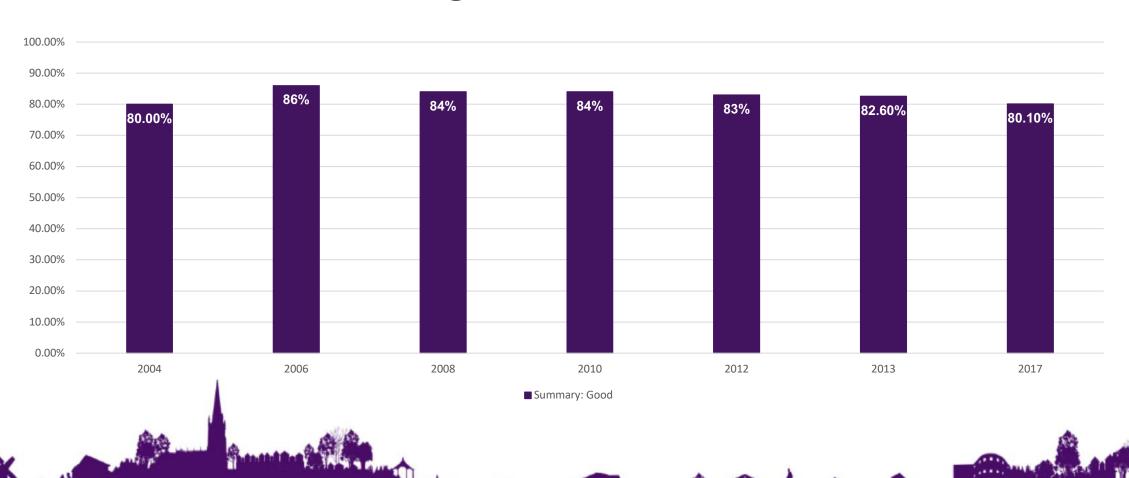

### Quality of Home 2017

Top Quartile = 89.40%
Bdht = Third Quartile

■ Summary: Satisfied

#### Quality of Home 2017