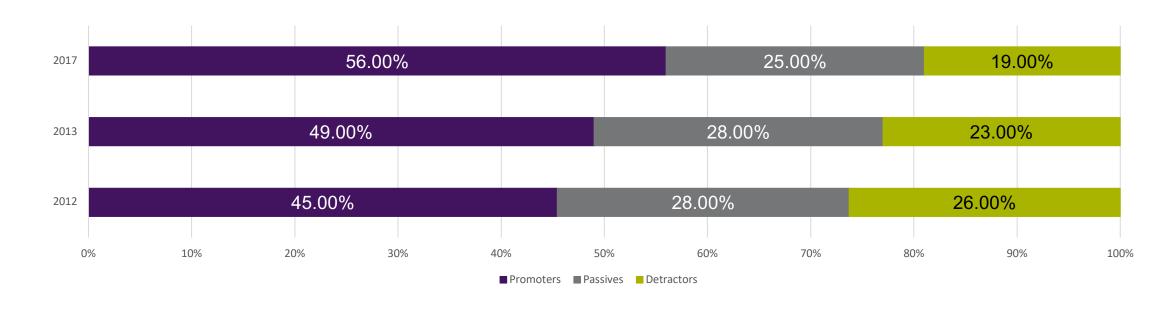

#### Net Promoter Score 2017

#### Net Promoter Score 2017

|     | All  | GN   | Sheltered |
|-----|------|------|-----------|
| NPS | 37   | 34   | 43        |
|     |      |      |           |
|     | 2012 | 2013 | 2017      |
| NPS | 19   | 26   | 37        |