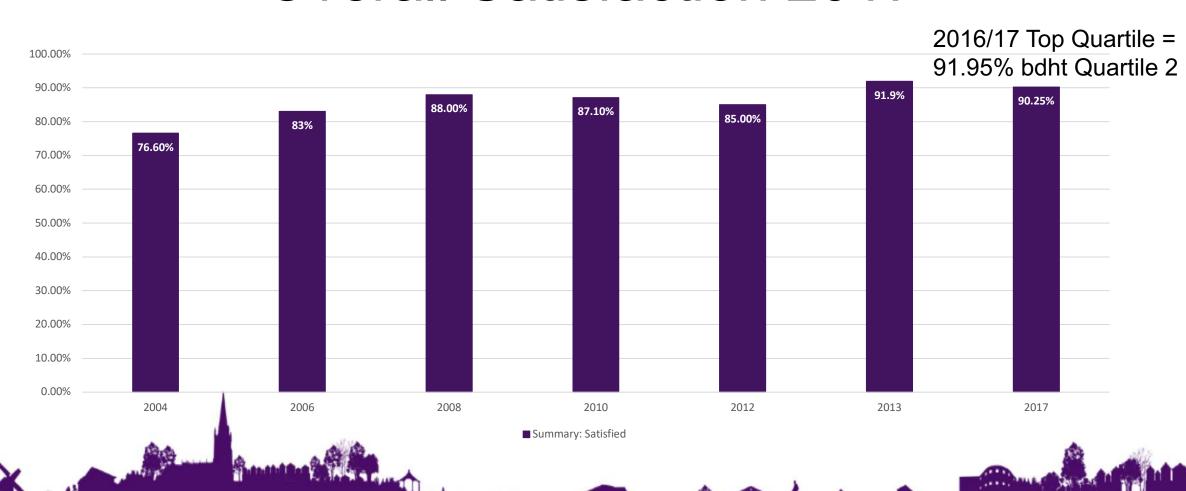

# Star Survey 2017

Board 4<sup>th</sup> December 2017 Tim Young Head of Business Improvement





#### Star Survey 2017

- Census
- June & July 2017
- Rental 1312 responses (37% response rate)
- Leaseholders 54 responses (29% response rate)
- Shared Owners 60 responses (38% response rate)
- Rental Survey ±3% margin of error





#### **Overall Satisfaction 2017**





# Bdht Social & Affordable Rental Overall Satisfaction 2017





#### **Overall Satisfaction 2017**





#### **Overall Satisfaction 2017**





### Quality of Home 2017

Top Quartile = 89.40%
Bdht = Third Quartile



■ Summary: Satisfied



#### Quality of Home 2017





#### Repairs & Maintenance 2017

Top





#### Repairs & Maintenance 2017





# Neighbourhoods as a place to live 2017

Top Quartile = 91.70% Bdht= Third Quartile





# Neighbourhoods as a place to live 2017





#### Changes in Neighbourhoods 2017





# Taking Views into Account 2017





### Taking Views into Account 2017





## Keeping Informed 2017





## Keeping Informed 2017





#### Helpfulness of Staff 2017







#### Helpfulness of Staff 2017







### Rent as Value for Money 2017





#### Rent as Value for Money 2017







#### Net Promoter Score 2017







#### Net Promoter Score 2017

|     | All  | GN   | Sheltered |
|-----|------|-----