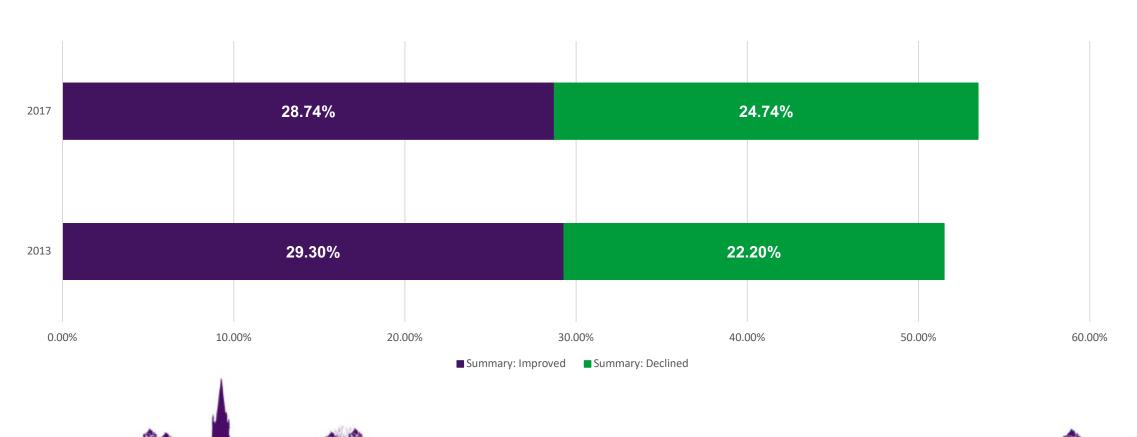

#### Star Survey 2017

- Census
- June & July 2017
- Rental 1312 responses (37% response rate)
- Leaseholders 54 responses (29% response rate)
- Shared Owners 60 responses (38% response rate)
- Rental Survey ±3% margin of error





#### **Overall Satisfaction 2017**





# Bdht Social & Affordable Rental Overall Satisfaction 2017





#### **Overall Satisfaction 2017**





#### **Overall Satisfaction 2017**





### Quality of Home 2017

Top Quartile = 89.40%
Bdht = Third Quartile



■ Summary: Satisfied



#### Quality of Home 2017





#### Repairs & Maintenance 2017

Top





#### Repairs & Maintenance 2017





# Neighbourhoods as a place to live 2017

Top Quartile = 91.70% Bdht= Third Quartile





# Neighbourhoods as a place to live 2017





#### Changes in Neighbourhoods 2017





# Taking Views into Account 2017





### Taking Views into Account 2017





## Keeping Informed 2017





## Keeping Informed 2017





#### Helpfulness of Staff 2017







#### Helpfulness of Staff 2017







### Rent as Value for Money 2017





#### Rent as Value for Money 2017







#### Net Promoter Score 2017







#### Net Promoter Score 2017

|     | All  | GN   | Sheltered |
|-----|------|------|-----------|
| NPS | 37   | 34   | 43        |
|     |      |      |           |
|     | 2012 | 2013 | 2017      |
| NPS | 19   | 26   | 37        |