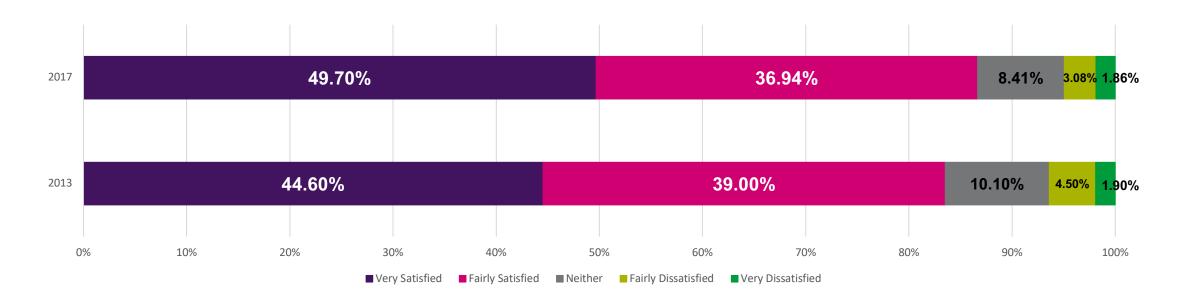

Affordable Rental Overall Satisfaction 2017





#### **Overall Satisfaction 2017**





#### **Overall Satisfaction 2017**





### Quality of Home 2017

Top Quartile = 89.40%
Bdht = Third Quartile



■ Summary: Satisfied



#### Quality of Home 2017





#### Repairs & Maintenance 2017

Top





#### Repairs & Maintenance 2017





# Neighbourhoods as a place to live 2017

Top Quartile = 91.70% Bdht= Third Quartile





# Neighbourhoods as a place to live 2017





#### Changes in Neighbourhoods 2017





# Taking Views into Account 2017





### Taking Views into Account 2017





## Keeping Informed 2017





## Keeping Informed 2017





#### Helpfulness of Staff 2017







#### Helpfulness of Staff 2017







### Rent as Value for Money 2017





#### Rent as Value for Money 2017







#### Net Promoter Score 2017







#### Net Promoter Score 2017

|     | All  | GN   | Sheltered |
|-----|------|------|-----------|
| NPS | 37   | 34   | 43        |
|     |      |      |           |
|     | 2012 | 2013 | 2017      |
| NPS | 19   | 26   | 37        |