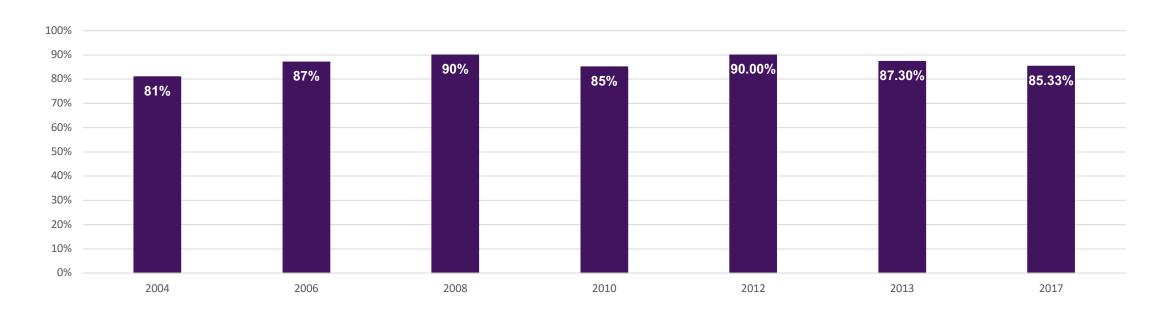

(38% response rate)
- Rental Survey ±3% margin of error





#### **Overall Satisfaction 2017**





# Bdht Social & Affordable Rental Overall Satisfaction 2017





#### **Overall Satisfaction 2017**





#### **Overall Satisfaction 2017**





### Quality of Home 2017

Top Quartile = 89.40%
Bdht = Third Quartile



■ Summary: Satisfied



#### Quality of Home 2017





#### Repairs & Maintenance 2017

Top





#### Repairs & Maintenance 2017





# Neighbourhoods as a place to live 2017

Top Quartile = 91.70% Bdht= Third Quartile





# Neighbourhoods as a place to live 2017





#### Changes in Neighbourhoods 2017





# Taking Views into Account 2017





### Taking Views into Account 2017





## Keeping Informed 2017





## Keeping Informed 2017





#### Helpfulness of Staff 2017







#### Helpfulness of Staff 2017







### Rent as Value for Money 2017





#### Rent as Value for Money 2017







#### Net Promoter Score 2017







#### Net Promoter Score 2017

|     | All  | GN   | Sheltered |
|-----|------|------|-----------|
| NPS | 37   | 34   | 43        |
|     |      |      |           |
|     | 2012 | 2013 | 2017      |
| NPS | 19   | 26   | 37        |