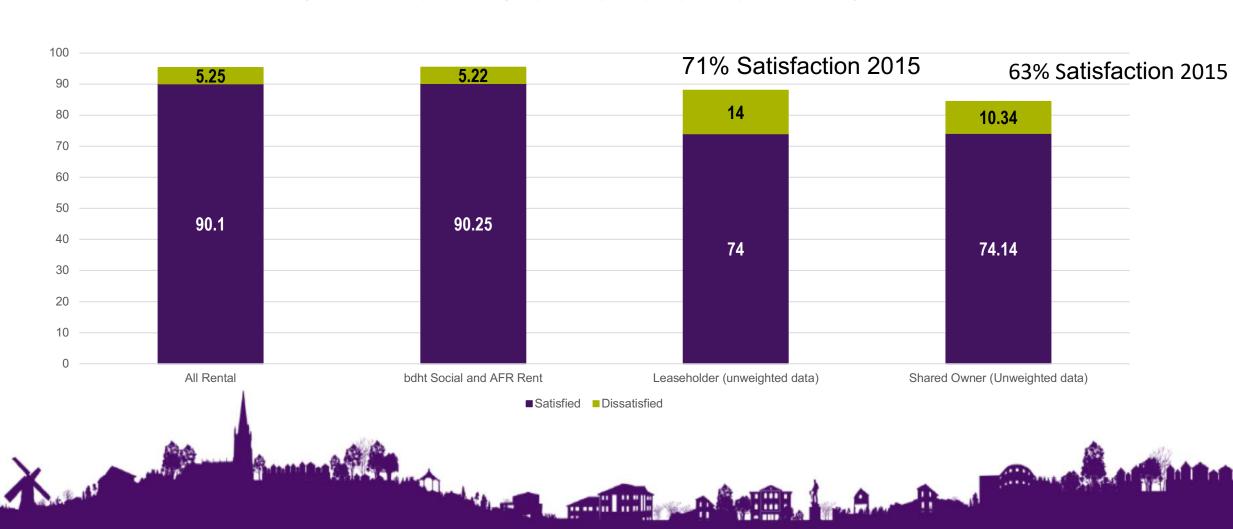

# Star Survey 2017

Board 4<sup>th</sup> December 2017 Tim Young Head of Business Improvement





#### Star Survey 2017

- Census
- June & July 2017
- Rental 1312 responses (37% response rate)
- Leaseholders 54 responses (29% response rate)
- Shared Owners 60 responses (38% response rate)
- Rental Survey ±3% margin of error





#### **Overall Satisfaction 2017**





# Bdht Social & Affordable Rental Overall Satisfaction 2017





#### **Overall Satisfaction 2017**





#### **Overall Satisfaction 2017**





### Quality of Home 2017

Top Quartile = 89.40%
Bdht = Third Quartile



■ Summary: Satisfied



#### Quality of Home 2017





#### Repairs & Maintenance 2017

Top





#### Repairs & Maintenance 2017





# Neighbourhoods as a place to live 2017

Top Quartile = 91.70% Bdht= Third Quartile





# Neighbourhoods as a place to live 2017





#### Changes in Neighbourhoods 2017





# Taking Views into Account 2017





### Taking Views into Account 2017





## Keeping Informed 2017





## Keeping Informed 2017





#### Helpfulness of Staff 2017







#### Helpfulness of Staff 2017







### Rent as Value for Money 2017





#### Rent as Va