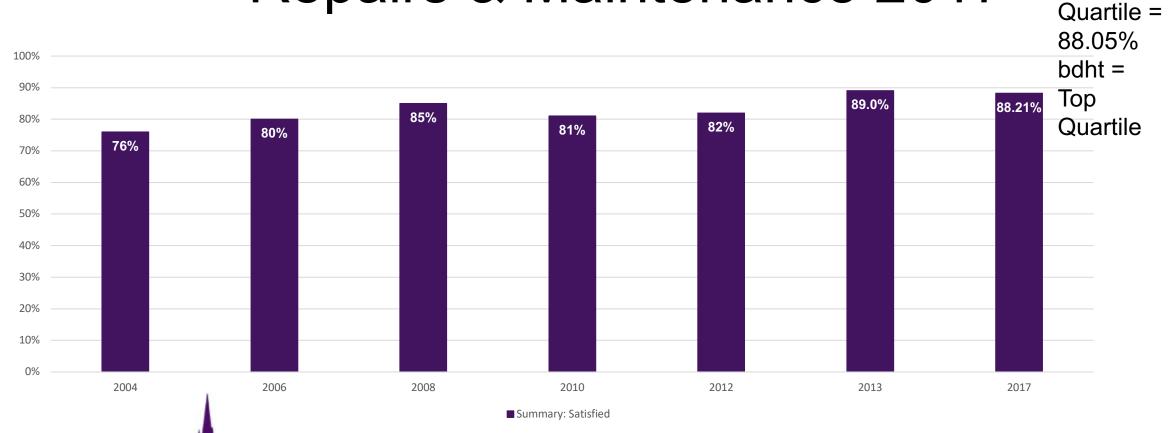

# Star Survey 2017

Board 4<sup>th</sup> December 2017 Tim Young Head of Business Improvement





#### Star Survey 2017

- Census
- June & July 2017
- Rental 1312 responses (37% response rate)
- Leaseholders 54 responses (29% response rate)
- Shared Owners 60 responses (38% response rate)
- Rental Survey ±3% margin of error





#### **Overall Satisfaction 2017**





# Bdht Social & Affordable Rental Overall Satisfaction 2017





#### **Overall Satisfaction 2017**





#### **Overall Satisfaction 2017**





### Quality of Home 2017

Top Quartile = 89.40%
Bdht = Third Quartile



■ Summary: Satisfied



#### Quality of Home 2017





#### Repairs & Maintenance 2017

Top





#### Repairs & Maintenance 2017





# Neighbourhoods as a place to live 2017

Top Quartile = 91.70% Bdht= Third Quartile





# Neighbourhoods as a place to live 2017





#### Changes in Neighbourhoods 2017





# Taking Views into Account 2017





### Taking Views into Account 2017





## Keeping Informed 2017





## Keeping Informed 2017





#### Helpfulness of Staff 2017







#### Helpfulness of Staff 2017







### Rent as Value for Money 2017





#### Rent as Value for Money 2017







#### Net Promoter Score 2017







#### Net Promoter Score 2017

|     | All  | GN   | Sheltered |
|-----|------|------|-----------|
| NPS | 37   | 34   | 43        |
|     |      |      |           |
|     | 2012 | 2013 | 2017      |
| NPS | 19   | 26   | 37        |