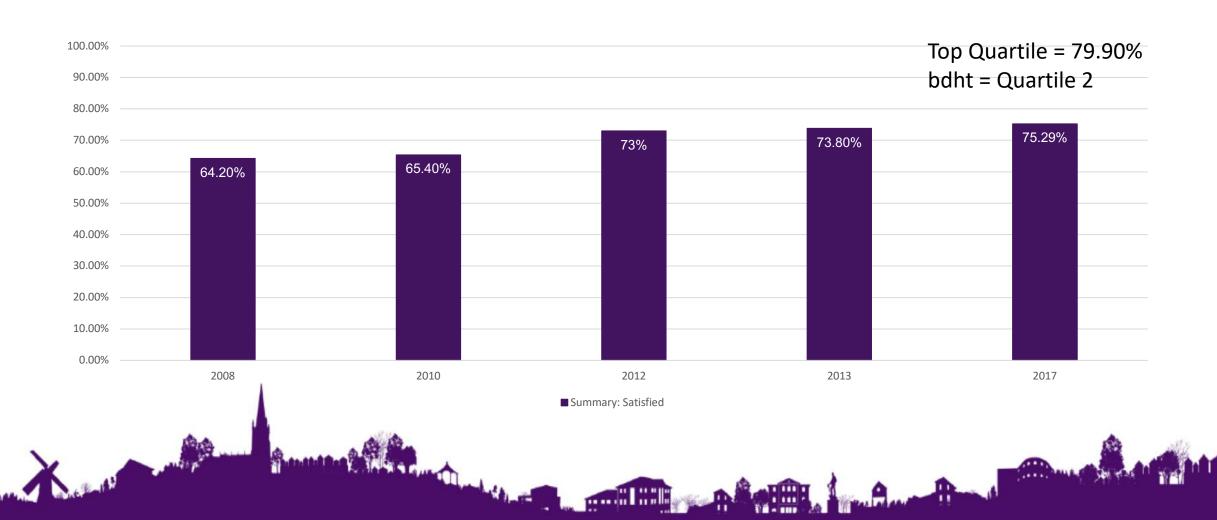

# Neighbourhoods as a place to live 2017

Top Quartile = 91.70% Bdht= Third Quartile

# Neighbourhoods as a place to live 2017