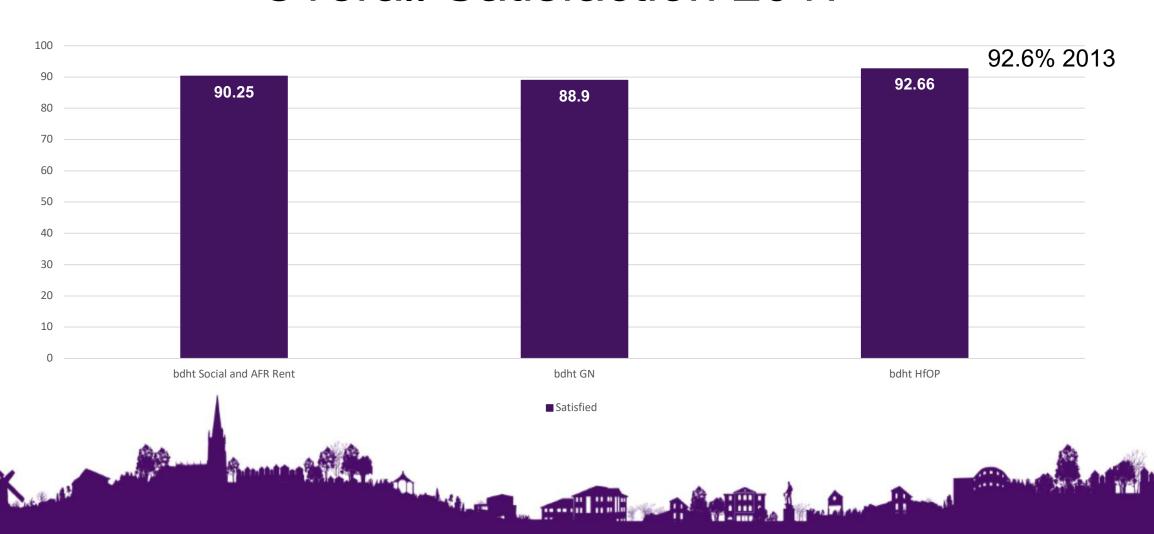

# Star Survey 2017

Board 4<sup>th</sup> December 2017 Tim Young Head of Business Improvement





#### Star Survey 2017

- Census
- June & July 2017
- Rental 1312 responses (37% response rate)
- Leaseholders 54 responses (29% response rate)
- Shared Owners 60 responses (38% response rate)
- Rental Survey ±3% margin of error





#### **Overall Satisfaction 2017**





# Bdht Social & Affordable Rental Overall Satisfaction 2017





#### **Overall Satisfaction 2017**





#### **Overall Satisfaction 2017**





### Quality of Home 2017

Top Quartile = 89.40%
Bdht = Third Quartile



■ Summary: Satisfied



#### Quality of Home 2017





#### Repairs & Maintenance 2017

Top





#### Repairs & Maintenance 2017





# Neighbourhoods as a place to live 2017

Top Quartile = 91.70% Bdht= Third Quartile





# Neighbourhoods as a place to live 2017





#### Changes in Neighbourhoods 2017





# Taking Views into Account 2017





### Taking Views into Account 2017





## Keeping Informed 2017





## Keeping Informed 2017





#### Helpfulness of Staff 2017







#### Helpfulness of Staff 2017







### Rent as Value for Money 2017





#### Rent as Value for Money 2017







#### Net Promoter Score 2017







###