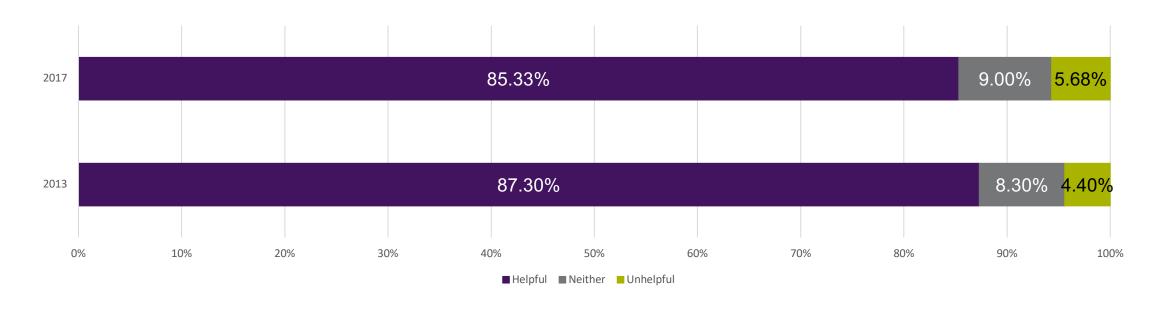

% margin of error





#### **Overall Satisfaction 2017**





# Bdht Social & Affordable Rental Overall Satisfaction 2017





#### **Overall Satisfaction 2017**





#### **Overall Satisfaction 2017**





### Quality of Home 2017

Top Quartile = 89.40%
Bdht = Third Quartile



■ Summary: Satisfied



#### Quality of Home 2017





#### Repairs & Maintenance 2017

Top





#### Repairs & Maintenance 2017





# Neighbourhoods as a place to live 2017

Top Quartile = 91.70% Bdht= Third Quartile





# Neighbourhoods as a place to live 2017





#### Changes in Neighbourhoods 2017





# Taking Views into Account 2017





### Taking Views into Account 2017





## Keeping Informed 2017





## Keeping Informed 2017





#### Helpfulness of Staff 2017







#### Helpfulness of Staff 2017







### Rent as Value for Money 2017





#### Rent as Value for Money 2017







#### Net Promoter Score 2017







#### Net Promoter Score 2017

|     | All  | GN   | Sheltered |
|-----|------|------|-----------|
| NPS | 37   | 34   | 43        |
|     |      |      |           |
|     | 2012 | 2013 | 2017      |
| NPS | 19   | 26   | 37        |