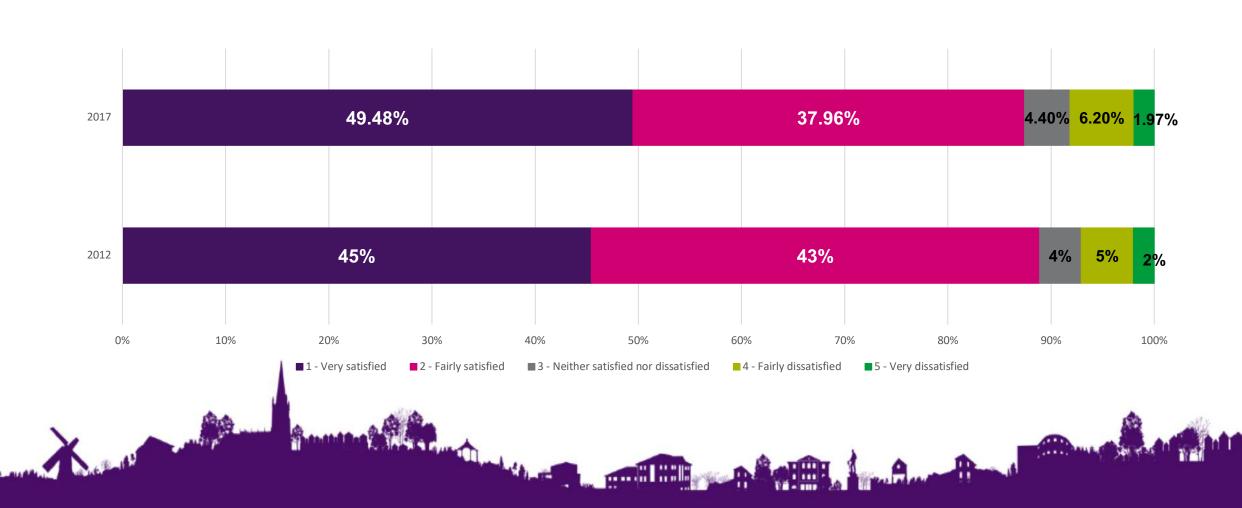

# Star Survey 2017

Board 4<sup>th</sup> December 2017 Tim Young Head of Business Improvement





#### Star Survey 2017

- Census
- June & July 2017
- Rental 1312 responses (37% response rate)
- Leaseholders 54 responses (29% response rate)
- Shared Owners 60 responses (38% response rate)
- Rental Survey ±3% margin of error





#### **Overall Satisfaction 2017**





# Bdht Social & Affordable Rental Overall Satisfaction 2017





#### **Overall Satisfaction 2017**





#### **Overall Satisfaction 2017**





### Quality of Home 2017

Top Quartile = 89.40%
Bdht = Third Quartile



■ Summary: Satisfied



#### Quality of Home 2017





#### Repairs & Maintenance 2017

Top





#### Repairs & Maintenance 2017





# Neighbourhoods as a place to live 2017

Top Quartile = 91.70% Bdht= Third Quartile





# Neighbourhoods as a place to live 2017





#### Changes in Neighbourhoods 2017





# Taking Views into Account 2017





### Taking Views into Account 2017





## Keeping Informed 2017





## Keeping Informed 2017





#### Helpfulness of Staff 2017







#### Helpfulness of Staff 2017







### Rent as Value for Money 2017





#### Rent as Value for Money 2017







#### Net Promoter Score 2017







#### Net Promoter Score 2017

|     | All  | GN   | Sheltered |
|-----|------|------|-----------|
| NPS | 37   | 34   | 43        |
|     |      |      |           |
|     | 2012 | 2013 | 2017      |
| NPS | 19