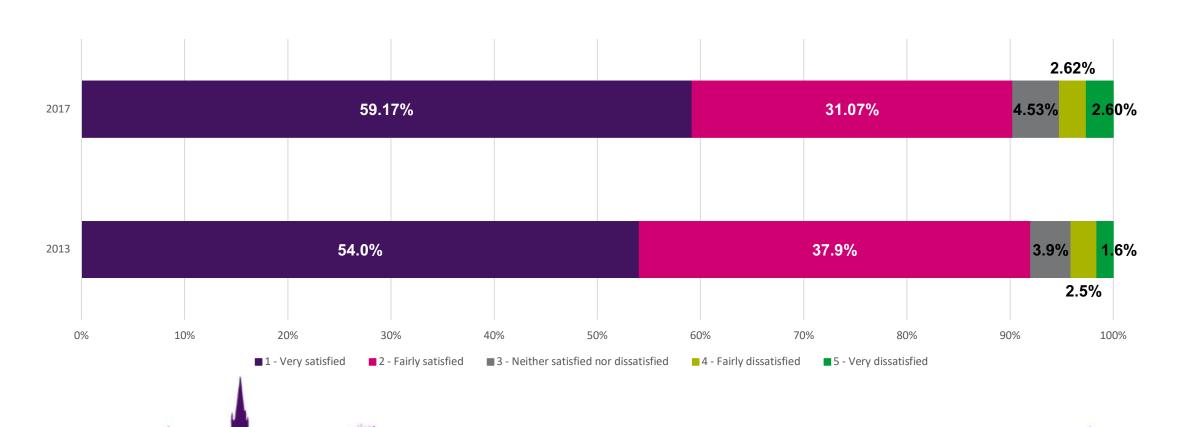

# Star Survey 2017

Board 4<sup>th</sup> December 2017 Tim Young Head of Business Improvement





#### Star Survey 2017

- Census
- June & July 2017
- Rental 1312 responses (37% response rate)
- Leaseholders 54 responses (29% response rate)
- Shared Owners 60 responses (38% response rate)
- Rental Survey ±3% margin of error





#### **Overall Satisfaction 2017**





# Bdht Social & Affordable Rental Overall Satisfaction 2017





#### **Overall Satisfaction 2017**





#### **Overall Satisfaction 2017**





### Quality of Home 2017

Top Quartile = 89.40%
Bdht = Third Quartile



■ Summary: Satisfied



#### Quality of Home 2017





#### Repairs & Maintenance 2017

Top





#### Repairs & Maintenance 2017





# Neighbourhoods as a place to live 2017

Top Quartile = 91.70% Bdht= Third Quartile





# Neighbourhoods as a place to live 2017





#### Changes in Neighbourhoods 2017





# Taking Views into Account 2017





### Taking Views into Account 2017





## Keeping Informed 2017





## Keeping Informed 2017





#### Helpfulness of Staff 2017







#### Helpfulness of Staff 2017







### Rent as Value for Money 2017





#### Rent as Value for Money 2017







#### Net Promoter Score 2017







#### Net Promoter Score 2017

|     | All